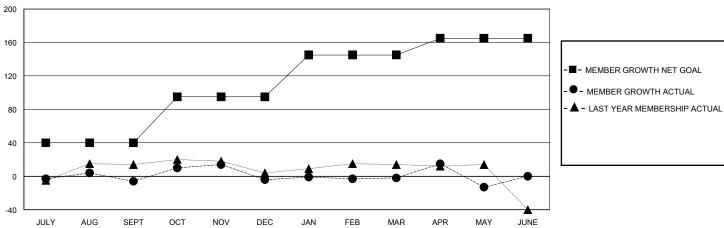

## GOALS AND ACTUAL MEMBERS CUMULATIVE

| DROPPED CLUBS: 1 |     | 29 CLUBS OF 63 ADDED 1 OR MORE<br>NEW MEMBERS | GENDER DISTRIBUTION  MALE 1,206 (70.08%) |              |       |
|------------------|-----|-----------------------------------------------|------------------------------------------|--------------|-------|
| DROPPED MEMBERS  |     |                                               | FEMALE                                   | 512 (29.75%) |       |
| DECEASED         | 20  | CLICK HERE FOR CUMULATIVE                     | TOTAL FAMILY UNIT MEMBERS                |              | 272   |
| CLUB CANCELLED   | 1   | MEMBERSHIP DATA                               |                                          |              | 4.4.4 |
| OTHER            | 167 |                                               | FAMILY MEMBERS PAYING HALF               |              | 144   |
| TOTAL            | 188 |                                               | 15020                                    |              |       |